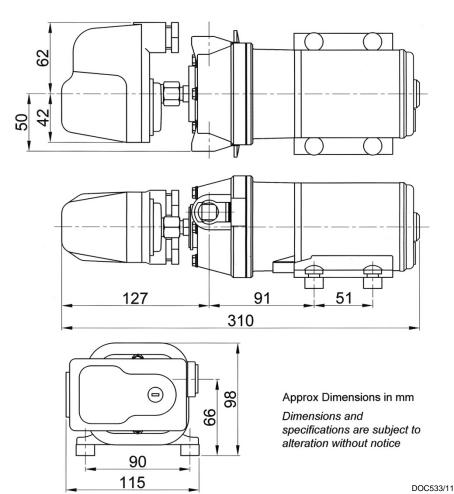

## CLEGHORN JABSCO WARING

**WEIGHT:** 2.8 kg

**OUTPUT:** up to 13 litres (2.9 gallons) per minute

PRESSURE Standard settings
SWITCH: 0.7 bar (10psi) cut-in
1.4 bar (20psi) cut-out
Adjustable up or down

CONNECTIONS: for 13mm (1/2") bore hose, or

Hep<sub>2</sub>O push-fit connectors

(both are supplied with the pump)

**RECOMENDED** 12 volt: 10 amp **FUSE SIZE:** 24 volt: 5 amp

MATERIALS OF Body: Polypropylene

CONSTRUCTION: Diaphragm & valves- Santoprene & EPDM

SPARE PARTS: CW2-A Pressure switch

**18920-9043** Service kit

(for other spares contact your (pump supplier)

CW326A 12 volt

**CW327A** 24 volt

JABSCO 'PAR-MAX 3' PRESSURISED WATER PUMP

with

ADJUSTABLE
HEAVY-DUTY
PRESSURE SWITCH